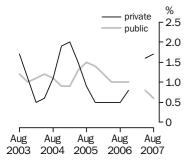

#### **Full-time adult total earnings**

Quarterly % change in trend estimates Private and Public (a)

(a) Break in series. See paragraph 38 of the Explanatory Notes.