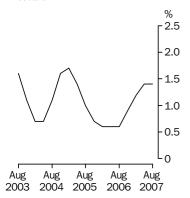

#### **Full-time adult total earnings**

Quarterly % change in trend estimates All Sectors